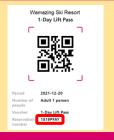

## \*If the QR code cannot be read (ticket cannot be issued)

Present the voucher screen (STEP 4) with the QR code and reservation number at a nearby counter for assistance.