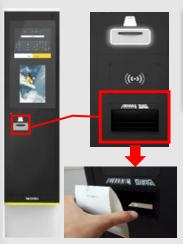

#### •STEP5

Scan the QR code over the ticket machine sensor. \*Turn the brighness of your screen to maximum.

#### •STEP6

Tap the display when the "Retrieve Ticket" sign turns green. Your ticket will be issued.

\*Hold the screen a few centimeters away (do not press against the glass).