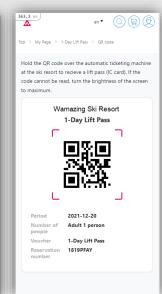

#### •STEP3

Generate the QR code. \*May take 5 to 10 seconds.

### •STEP4

The QR Code screen will be displayed.

#### •STEP5

Scan the QR code over the ticket machine sensor. \*Turn the brighness of your screen to maximum.