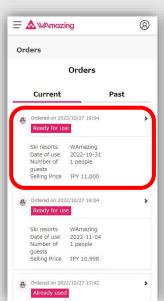

# How to use the ticket machine (英語版)

#### •STEP1

Select the ticket you would like to use today.

#### •STEP2

Tap the "Use" button to generate the QR code. \*Visible until the day of redemption.

#### •STEP3

Generate the QR code. \*May take 5 to 10 seconds.

### •STEP4

The QR Code screen will be displayed.

#### •STEP5

Scan the QR code over the ticket machine sensor. \*Turn the brighness of your screen to maximum.

#### •STEP6

Tap the display when the "Retrieve Ticket" sign turns green. Your ticket will be issued.













\*Hold the screen a few centimeters away (do not press against the glass).

## \*If the QR code cannot be read (ticket cannot be issued)

Present the voucher screen (STEP 4) with the QR code and reservation number at a nearby counter for assistance.



#### **★**Inquiries

(If you have any problems, please contact us at the following address)

Please contact us through Online Support on My Page.

#### Support Desk

Mail: support@wamazing.zendesk.com 8:00~17:00 (365 days)