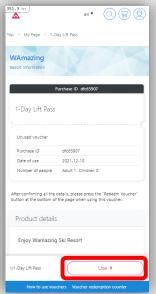

#### •STEP2

Tap the "Use" button to generate the QR code. \*Visible until the day of redemption.